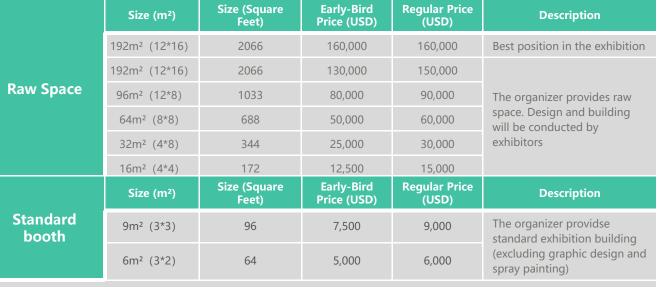

## **Raw Space**

- Maximaize brand' s visibility
- Setup as your will for infinite creativity
- Core location in the exhibition
  hall

## **Standard Booth**

- Testing drive
- First Attempt

Note: Extra 750 USD for a corner booth

Deadline of early-bird price with signage opportunity : May 31th; Deadline of early-bird price: July 31th